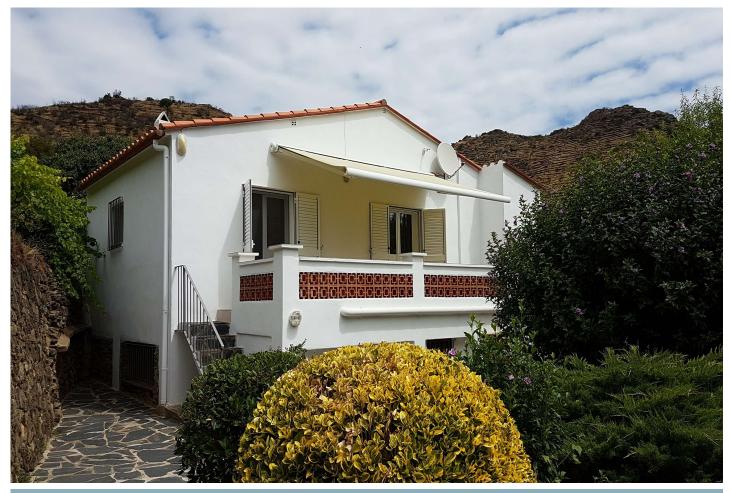

## Magnificent property in La Vall de Santa Creu

Magnificent property in La Vall de Santa Creu

Finca with a plot of 633.32m2. It consists of a two-storey house.

On the first floor has a kitchen - dining room - living room, a bathroom, two bedrooms and a terrace.

On the ground floor there is a living room with a cold kitchen, and a bedroom with bathroom. The two rooms on the ground floor have separate entrances from each other.

The property also has another building for storage.

Price without notary fees, registration or taxes.

Fees paid by the seller.

| Transaction       | Sale                | Category        | Rural house |
|-------------------|---------------------|-----------------|-------------|
| Situation         | El Port de la Selva | Surface area    | 169 m2      |
| Rooms             | 3                   | Bathrooms       | 2 bathrooms |
| Utility room/area | Yes                 | Terrace         | Yes         |
| Garden            | Yes                 | Central heating | Yes         |
| Air conditioning  | Yes                 | Plot            | 633,32      |