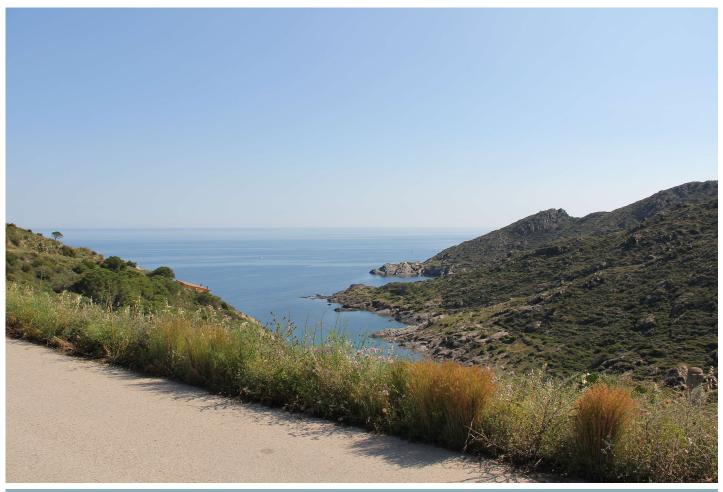

## Plot for sale in El Port de la Selva

Plot for sale in El Port de la Selva Urbanization Les Figuerasses, Plot 34 Very good sea view and to the Yatch Club. Building land on the crest of Urb. Les Figuerasses. Entrance by Puig Gros Street and Llevant Street. Minimum plot 1000m2. Buildability: 0,30 m.2 roof / ground m2. Occupation: 20% Maximum height: 6.50 m (Ground floor + 1st floor) Separations: Street 5 meters and neighbours 3 meters . In Urb. Figuerasses the ridge of the building cannot exceed the highest point of the plot. Price without notarial charges, of registration neither taxes. Fees charged to the seller.