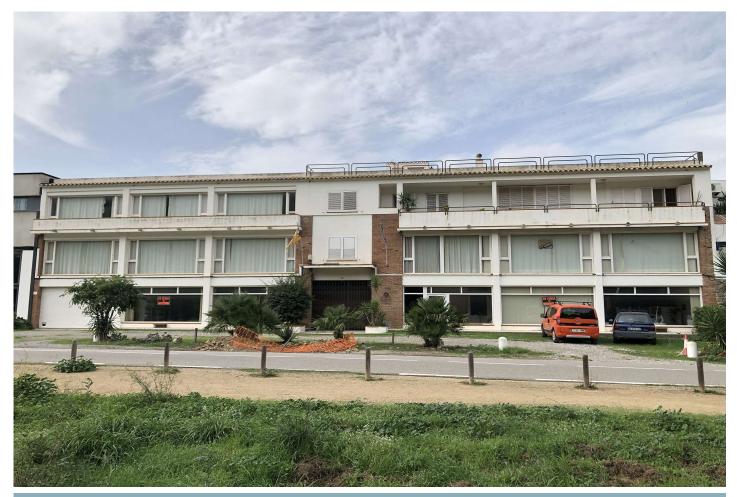

## Two buildings for sale in the Industrial Zone of Port de la Selva

Two buildings for sale in the Industrial Zone of Port de la Selva

3-storey buildings distributed as follows:

Ground floor: Intended for commercial premises, warehouse/workshop, offices and garage.

First floor: Commercial premises and warehouse

Second floor: House with 4 double bedrooms, 3 bathrooms, kitchen-dining room, living room, two offices, a gym, a large balcony and a large terrace with sea views. It also consists of an independent study of the house.

You can study the possibility of being able to buy both buildings separately.

Price without notarial expenses, registration or taxes.

Fees paid by the seller.

| Transaction | Sale                | Category        | Building |
|-------------|---------------------|-----------------|----------|
| Situation   | El Port de la Selva | Surface area    | 2.009 m2 |
| Parking     | Yes                 | Central heating | Yes      |
| Plot        | 1.340               | Lift            | Yes      |
|             |                     |                 |          |