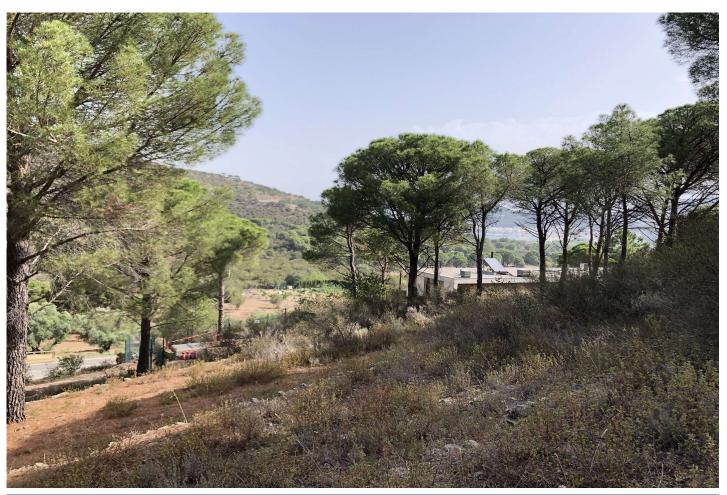

## Plot for sale in La Selva de Mar

| Urbanization Le<br>Building plot with<br>Plot of 802.13 m<br>Detached single<br>Occupancy: 30<br>Maximum heigh<br>surface of the C<br>Separations: Fm<br>2 parking space<br>Facades: 60%<br>1 tree / 100.00 | e-family house.<br>%.<br>ht: 6.20 meters (Ground Fle<br>Ground Floor).<br>ront and Back: 5.00 meters,<br>es per home.<br>of the facades covered with<br>m2 of land.<br>otary fees, registration or tax | oor + Ground Floor, the<br>other limits 3.00 meters<br>dry stone in the country |               | % of the |
|-------------------------------------------------------------------------------------------------------------------------------------------------------------------------------------------------------------|--------------------------------------------------------------------------------------------------------------------------------------------------------------------------------------------------------|---------------------------------------------------------------------------------|---------------|----------|
| Transaction                                                                                                                                                                                                 | Sale                                                                                                                                                                                                   | Category                                                                        | Building site |          |
| Situation                                                                                                                                                                                                   | La Selva de Mar                                                                                                                                                                                        | Plot                                                                            | 802,13 m2     |          |