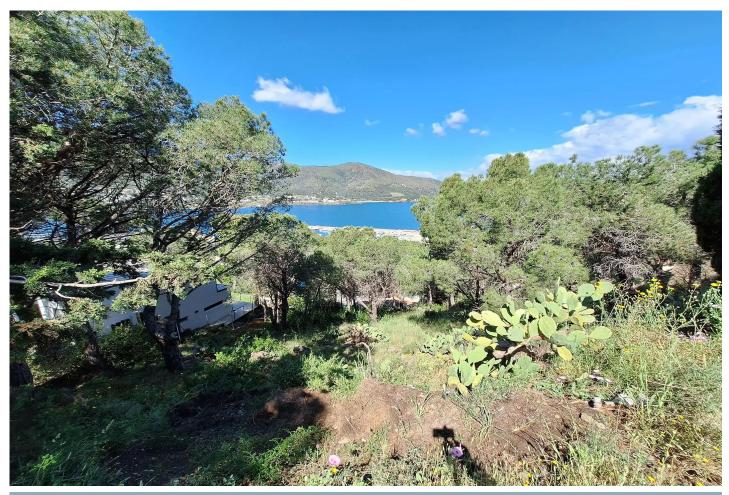

## Plot for sale in El Port de la Selva

Plot for sale in El Port de la Selva

Les Figuerases Urbanization - plot 13

Very good views of the sea and the Yacht Club.

Carrer Vent de Llevant, 08 - 17489 El Port de la Selva

Access also via Carrer Vent de Garbí.

Plot of building land.

Building capacity: 0.3m2 roof/m2 floor

Maximum occupancy: 20%

Maximum regulatory height: 6.10 mts. (PB + PP)

Maximum height to street: 6.5 meters.